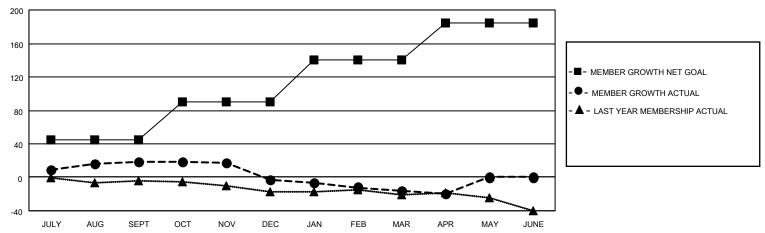

### GOALS AND ACTUAL MEMBERS CUMULATIVE

| DROPPED CLUBS: 0 |     | 35 CLUBS OF 73 ADDED 1 OR<br>MORE NEW MEMBERS | GENDER DISTRIBUTION                |              |  |
|------------------|-----|-----------------------------------------------|------------------------------------|--------------|--|
|                  |     | MORE NEW MEMBERS                              | MALE 844 (68.40%)                  |              |  |
|                  |     |                                               | FEMALE                             | 390 (31.60%) |  |
| DROPPED MEMBERS  |     |                                               | NON BINARY                         | 0 (0.00%)    |  |
|                  |     |                                               | PREFER NOT TO ANSWER               | 0 (0.00%)    |  |
| DECEASED         | 12  |                                               |                                    |              |  |
| CLUB CANCELLED   | 0   | CLICK HERE FOR CUMULATIVE                     | TOTAL FAMILY UNIT MEMBERS 133      |              |  |
| OTHER            | 92  | MEMBERSHIP DATA                               |                                    |              |  |
| TOTAL            | 104 |                                               | FAMILY MEMBERS PAYING HALF DUES 67 |              |  |
|                  |     |                                               |                                    |              |  |